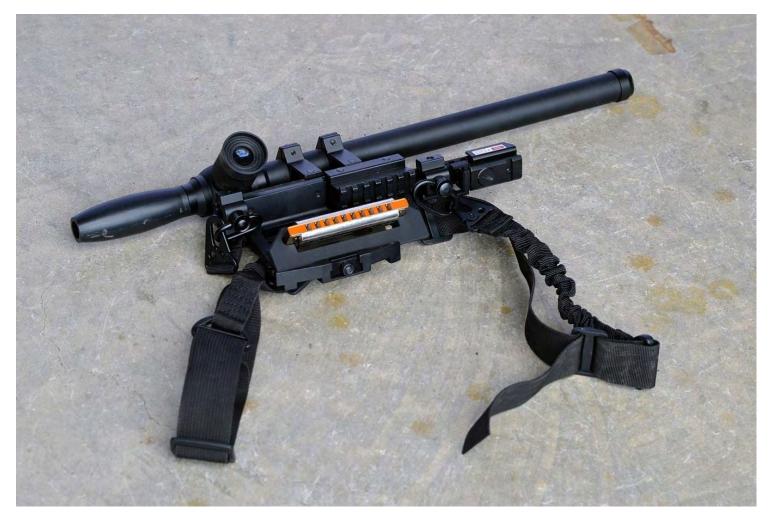

Maskull Lasserre SWAT Trumpet, 2019 Trumpet, mute, custom stock, scope, laser sight, sling, case, potential sound/action 40h x 16w x 6d in

Maskull Lasserre Uzi Marine Harmonica, 2019 Harmonica, laser sight, persicope sight, sling, case, potential sound/action 22h x 8w x 18d in