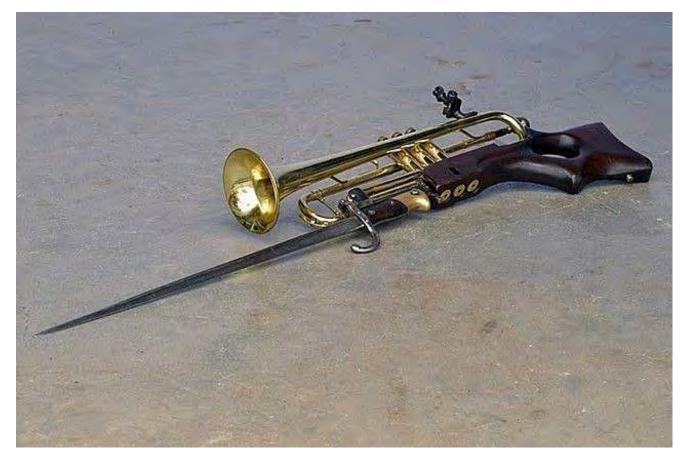

Maskull Lasserre *Cavalry Violin*, 2019 Violin, scope, laser sight, sling, bayonet, case, potential sound/action 6h x 16w x 40d in

Maskull Lasserre *Trumpet for a Second Eden*, 2019 Trumpet, micrometer sight, bayonet, custom stock and box, potential sound/action 10h x 40w x 5d in