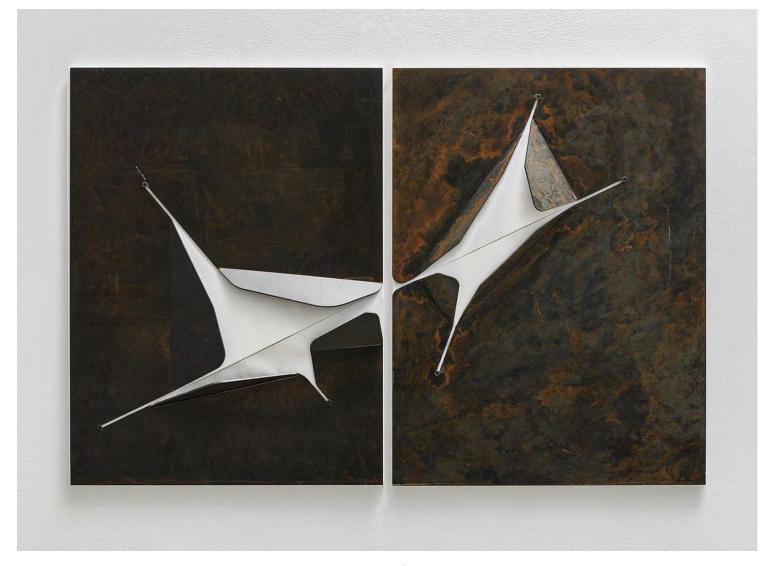

Lucas Simões Abismo n.85, 2017 Concrete, Paper, Copper, and Metal 77 1/4h x 30w x 15 3/4d in

Lucas Simões *abismo no. 50,* 2017 Concrete, Metal, and Paper 10 1/2h x 9 1/2w x 6d in

Lucas Simões DESENHO #3, 2019 Steel and Paper 21h x 15 1/4w in