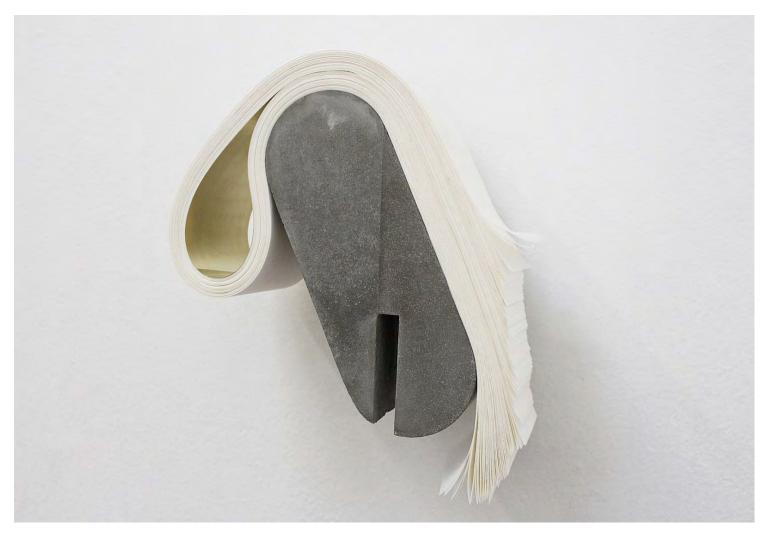

Lucas Simões Abismo n.85, 2017 Concrete, Paper, Copper, and Metal 77 1/4h x 30w x 15 3/4d in

Lucas Simões *abismo no. 50,* 2017 Concrete, Metal, and Paper 10 1/2h x 9 1/2w x 6d in

Lucas Simões DESENHO #3, 2019 Steel and Paper 21h x 15 1/4w in