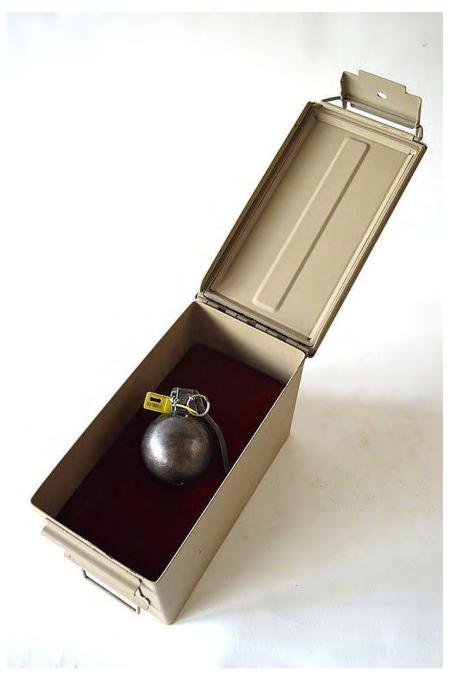

Lucas Simões DESENHO #5, 2019 Steel and Paper 24h x 21w in

Lucas Simões DESENHO #6, 2019 Steel and Paper 24h x 36w in

Lucas Simões DESENHO #4, 2019 Steel and Paper 39 1/2h x 24w in

Maskull Lasserre *B series - Beautiful Dreamer*, 2015 Bronze, music-box mechanism, hardware, potential sound 3h x 3w x 4d in