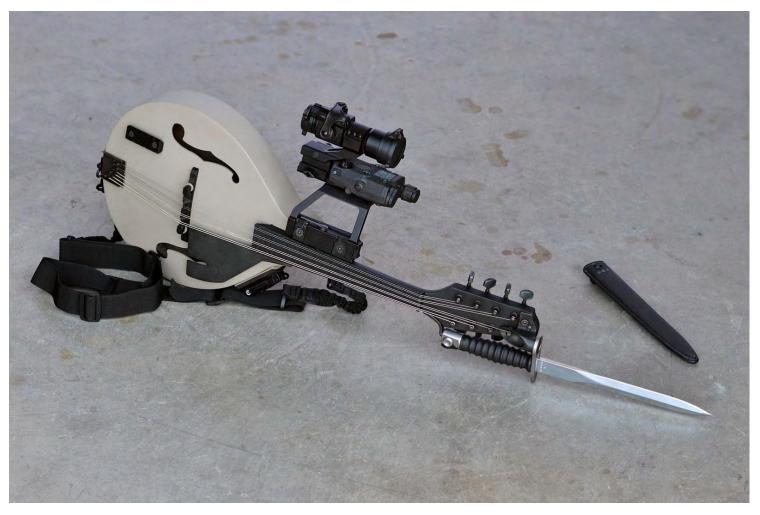

Maskull Lasserre *Recon recorder*, 2020 Alto recorder, Picatinny rails, sling 23h x 17w x 9d in

Maskull Lasserre *Combat Sax*, 2020 Soprano saxophone, bipods, Picatinny rails, sling 17h x 44w x 7d in

Maskull Lasserre *Tactical Mandolin*, 2019 Mandolin, scope, laser sight, bayonet, sling, case, potential sound/action 40h x 16w x 6d in