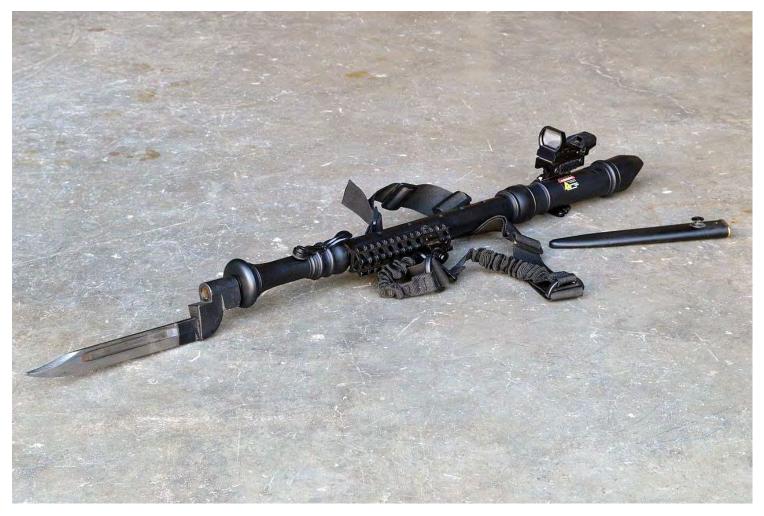

Maskull Lasserre *Recon recorder*, 2020 Alto recorder, Picatinny rails, sling 23h x 17w x 9d in

Maskull Lasserre *Combat Sax*, 2020 Soprano saxophone, bipods, Picatinny rails, sling 17h x 44w x 7d in

Maskull Lasserre *Tactical Mandolin*, 2019 Mandolin, scope, laser sight, bayonet, sling, case, potential sound/action 40h x 16w x 6d in