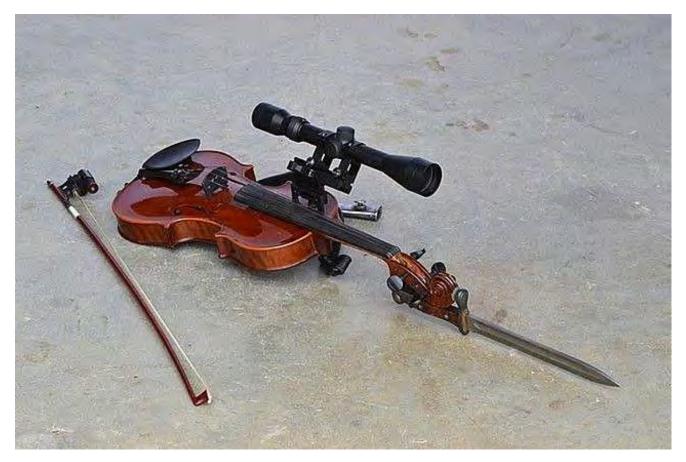

Maskull Lasserre *Cavalry Violin*, 2019 Violin, scope, laser sight, sling, bayonet, case, potential sound/action 6h x 16w x 40d in

Maskull Lasserre *Trumpet for a Second Eden*, 2019 Trumpet, micrometer sight, bayonet, custom stock and box, potential sound/action 10h x 40w x 5d in