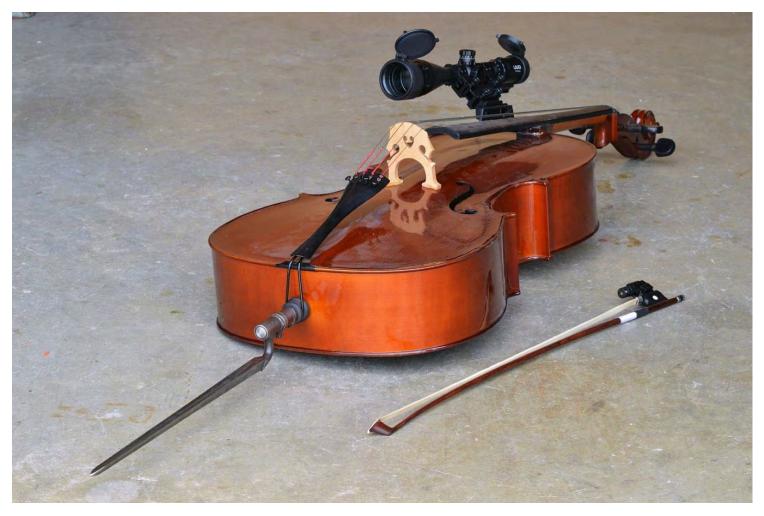

Maskull Lasserre Cello for a Second Eden, 2019 Cello, scope, laser sight, bayonet, potential sound/action 12h x 18w x 69d in