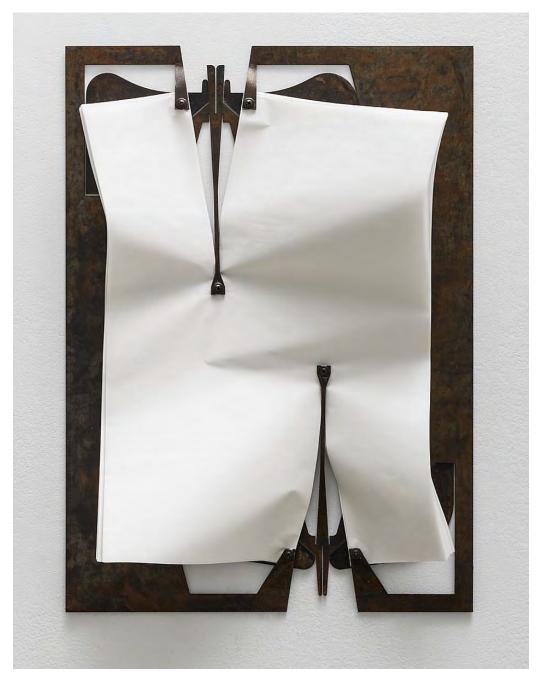

Lucas Simões DESENHO #5, 2019 Steel and Paper 24h x 21w in

Lucas Simões DESENHO #6, 2019 Steel and Paper 24h x 36w in

Lucas Simões DESENHO #4, 2019 Steel and Paper 39 1/2h x 24w in

Maskull Lasserre *B series - Beautiful Dreamer*, 2015 Bronze, music-box mechanism, hardware, potential sound 3h x 3w x 4d in