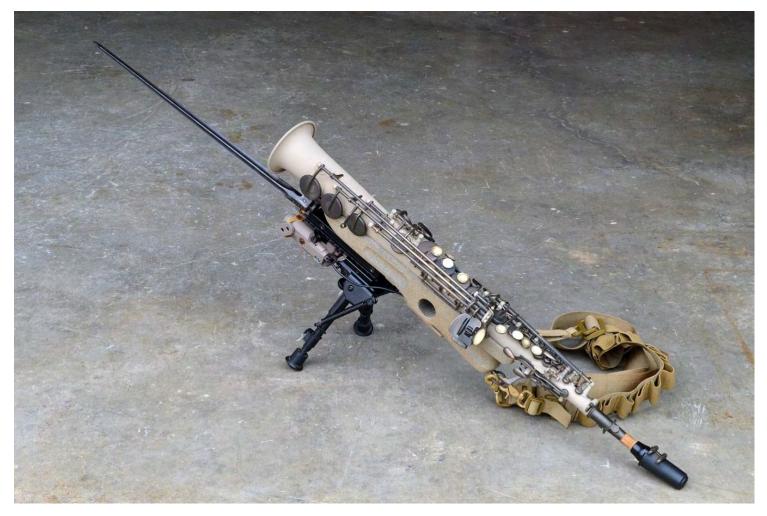

Maskull Lasserre *Recon recorder*, 2020 Alto recorder, Picatinny rails, sling 23h x 17w x 9d in

Maskull Lasserre *Combat Sax*, 2020 Soprano saxophone, bipods, Picatinny rails, sling 17h x 44w x 7d in

Maskull Lasserre *Tactical Mandolin*, 2019 Mandolin, scope, laser sight, bayonet, sling, case, potential sound/action 40h x 16w x 6d in