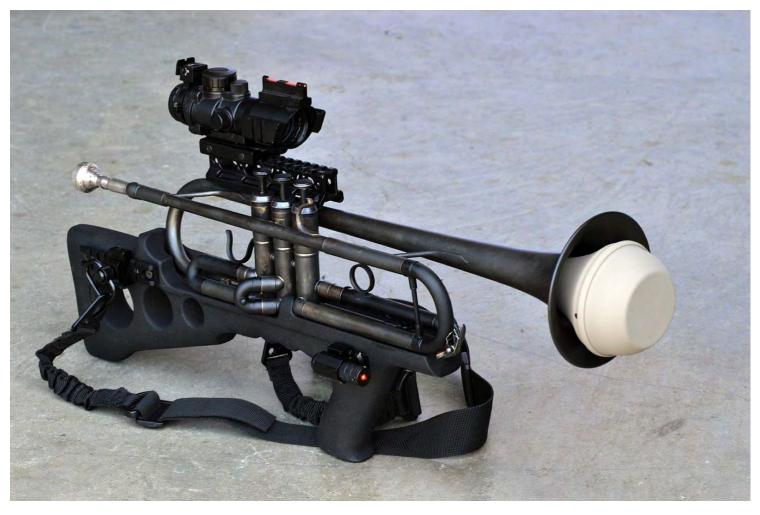

Maskull Lasserre SWAT Trumpet, 2019 Trumpet, mute, custom stock, scope, laser sight, sling, case, potential sound/action 40h x 16w x 6d in

Maskull Lasserre Uzi Marine Harmonica, 2019 Harmonica, laser sight, persicope sight, sling, case, potential sound/action 22h x 8w x 18d in