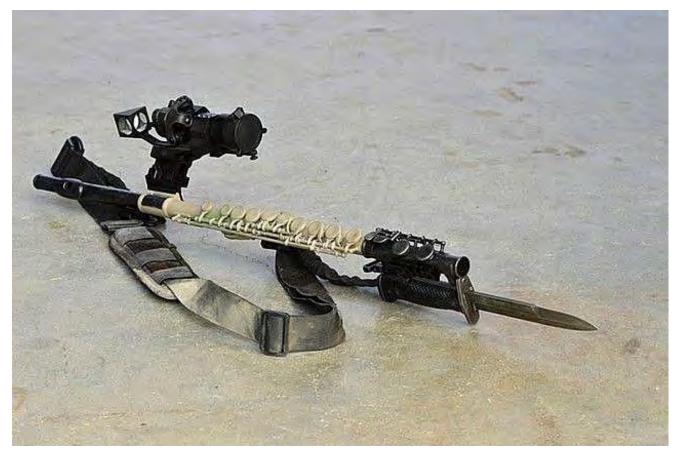

Maskull Lasserre *Carbine Flute*, 2019 Flute, sight, prism, sling, bayonet, paint, case, potential sound/action 40h x 16w x 6d in

Maskull Lasserre Long Range Clarinet, 2019 Clarinet, scope, bipod, laser sight, sling, case, potential sound/action 6h x 16w x 40d in