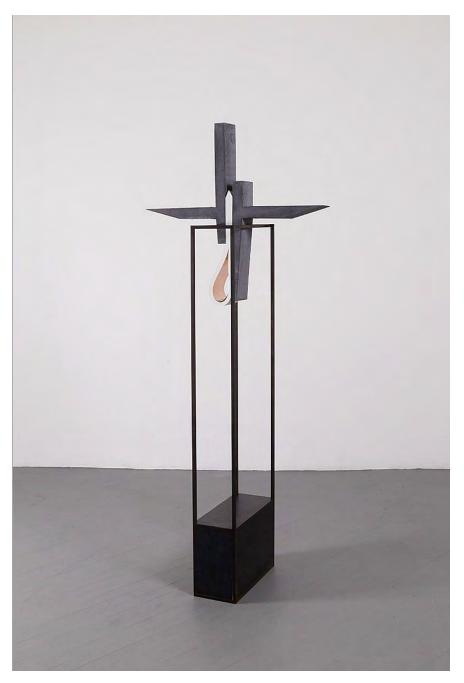

Lucas Simões Abismo n.85, 2017 Concrete, Paper, Copper, and Metal 77 1/4h x 30w x 15 3/4d in

Lucas Simões *abismo no. 50,* 2017 Concrete, Metal, and Paper 10 1/2h x 9 1/2w x 6d in

Lucas Simões DESENHO #3, 2019 Steel and Paper 21h x 15 1/4w in