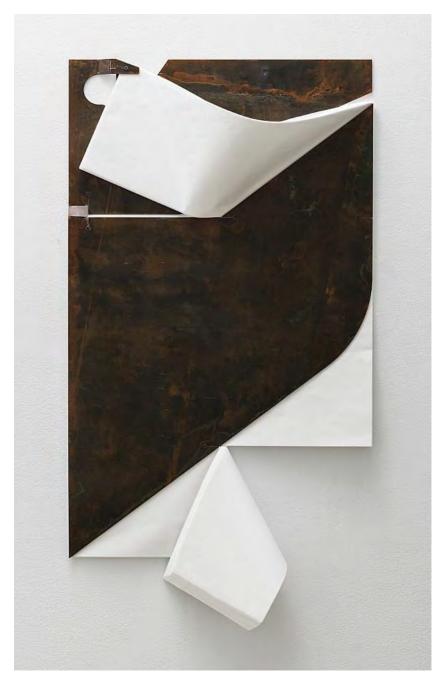

Lucas Simões Abismo n.85, 2017 Concrete, Paper, Copper, and Metal 77 1/4h x 30w x 15 3/4d in

Lucas Simões *abismo no. 50,* 2017 Concrete, Metal, and Paper 10 1/2h x 9 1/2w x 6d in

Lucas Simões DESENHO #3, 2019 Steel and Paper 21h x 15 1/4w in