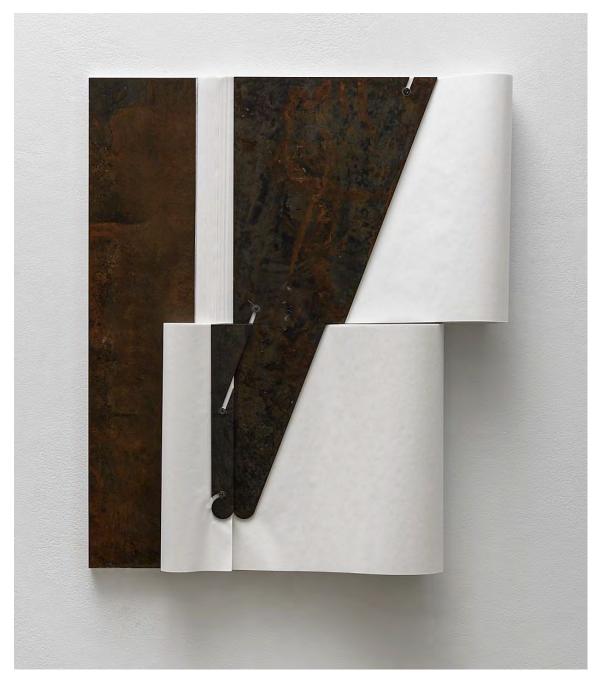

Lucas Simões DESENHO #5, 2019 Steel and Paper 24h x 21w in

Lucas Simões DESENHO #6, 2019 Steel and Paper 24h x 36w in

Lucas Simões DESENHO #4, 2019 Steel and Paper 39 1/2h x 24w in

Maskull Lasserre *B series - Beautiful Dreamer*, 2015 Bronze, music-box mechanism, hardware, potential sound 3h x 3w x 4d in