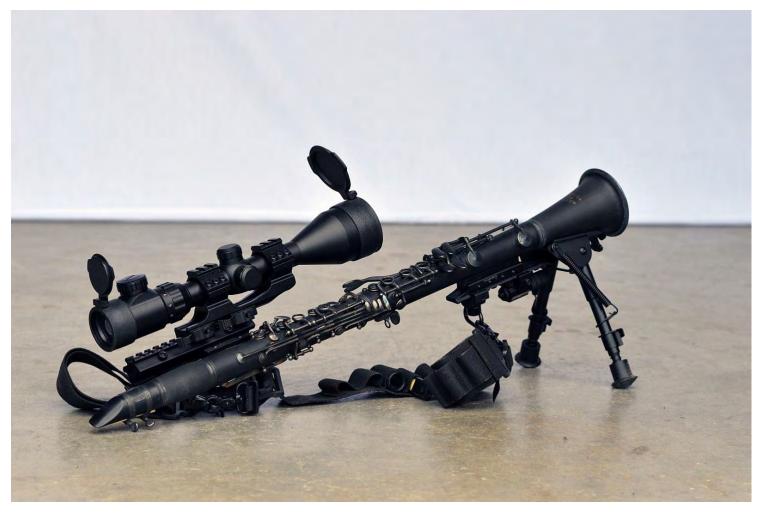

Maskull Lasserre *Carbine Flute*, 2019 Flute, sight, prism, sling, bayonet, paint, case, potential sound/action 40h x 16w x 6d in

Maskull Lasserre Long Range Clarinet, 2019 Clarinet, scope, bipod, laser sight, sling, case, potential sound/action 6h x 16w x 40d in