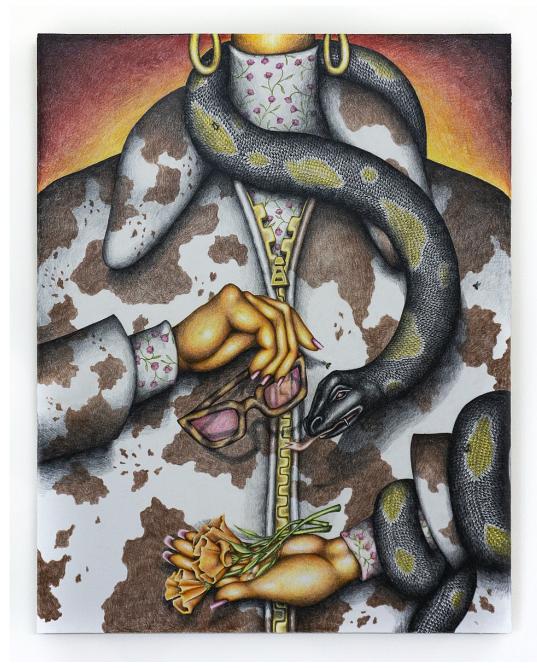

Samantha Rosenwald Crocodile Tears, 2021 Colored pencil on canvas 78h x 60w in

Samantha Rosenwald Packing Heat, 2020 Colored pencil on canvas 46h x 36w in

Samantha Rosenwald Boiling a Calf in Her Mother's Milk, 2020 Colored pencil on canvas 46h x 36w in