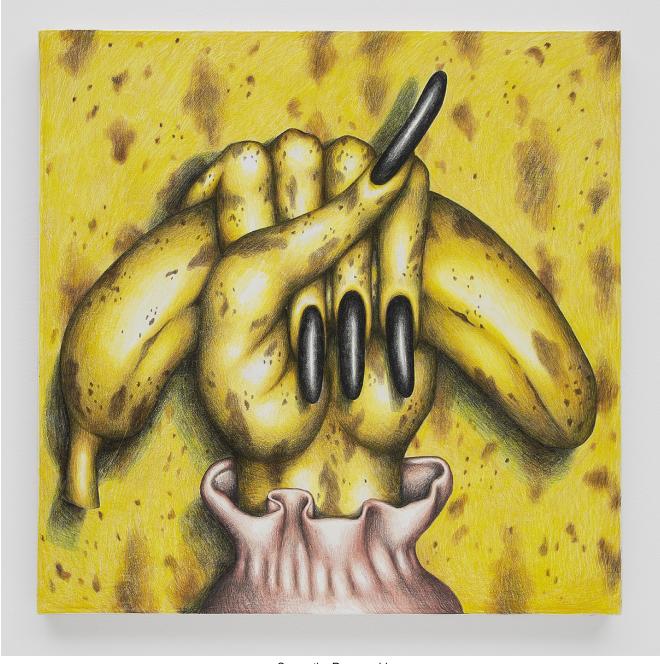

Samantha Rosenwald Crocodile Tears, 2021 Colored pencil on canvas 78h x 60w in

Samantha Rosenwald Packing Heat, 2020 Colored pencil on canvas 46h x 36w in

Samantha Rosenwald Boiling a Calf in Her Mother's Milk, 2020 Colored pencil on canvas 46h x 36w in