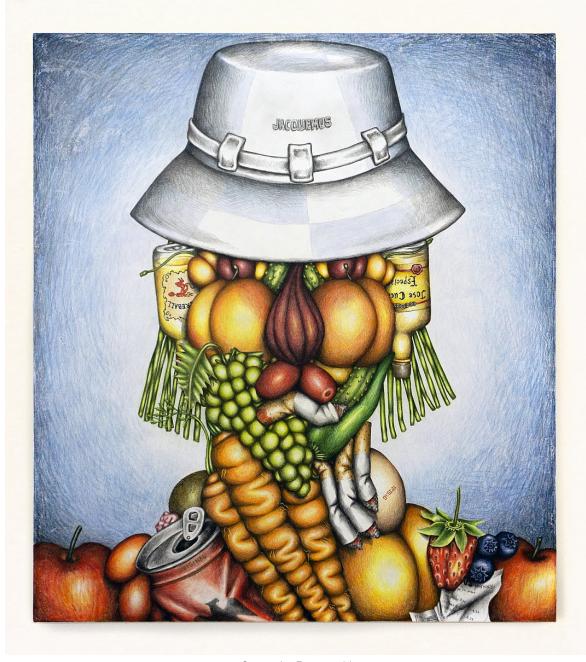

Samantha Rosenwald Exquisite Corpse (in honor of Giuseppe Arcimboldo), 2021 Colored pencil on canvas 44h x 39w in

Samantha Rosenwald Squash the Beef, 2021 Colored pencil on canvas 28h x 28w in

Samantha Rosenwald Horn of Plenty, 2021 Colored pencil on canvas 36h x 18w in