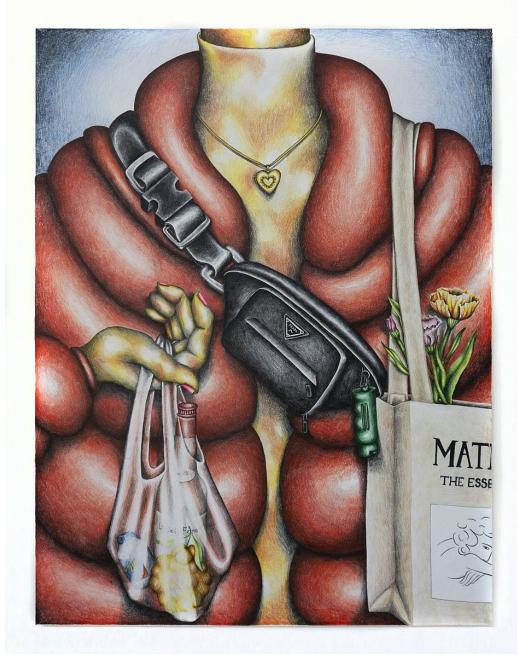

Samantha Rosenwald Bad Guy, 2020 Colored pencil on canvas 40h x 40w in

Samantha Rosenwald Edible Woman, 2020 Colored pencil on canvas 28h x 28w in

Samantha Rosenwald Menticide of the Female Anatomy, 2021 Colored pencil on canvas 46h x 36w in