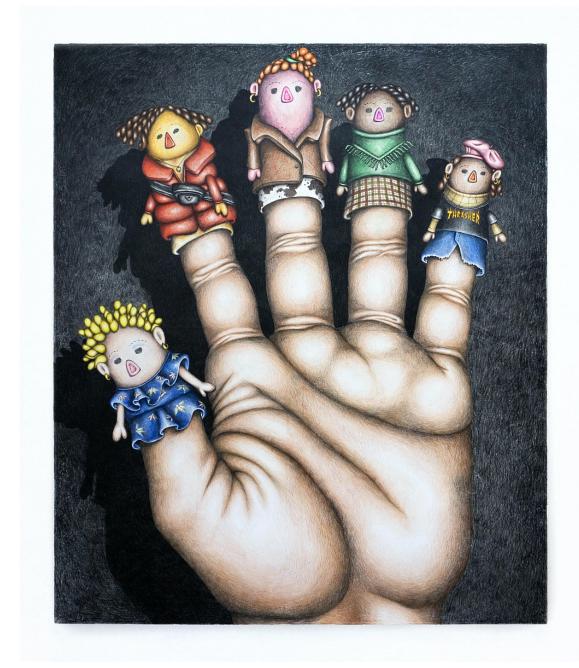

Samantha Rosenwald Blind are the Tired, 2020 Colored pencil on canvas 18h x 18w in

Samantha Rosenwald

Menticide of a Ripe Papaya, 2021

Colored pencil on canvas

24h x 18w in

Samantha Rosenwald Wall Flower, 2020 Colored pencil on canvas 16h x 16w in