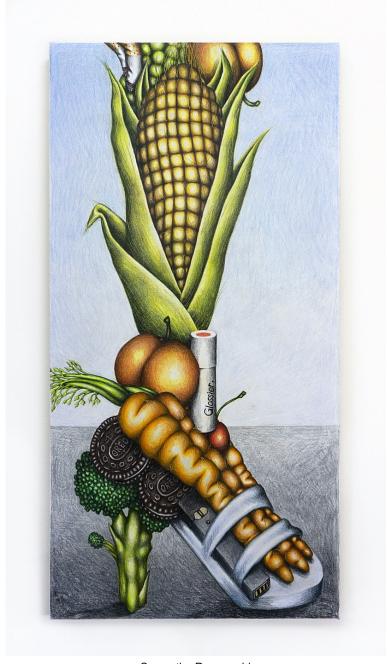

Samantha Rosenwald Exquisite Corpse (in honor of Giuseppe Arcimboldo), 2021 Colored pencil on canvas 44h x 39w in

Samantha Rosenwald Squash the Beef, 2021 Colored pencil on canvas 28h x 28w in

Samantha Rosenwald Horn of Plenty, 2021 Colored pencil on canvas 36h x 18w in