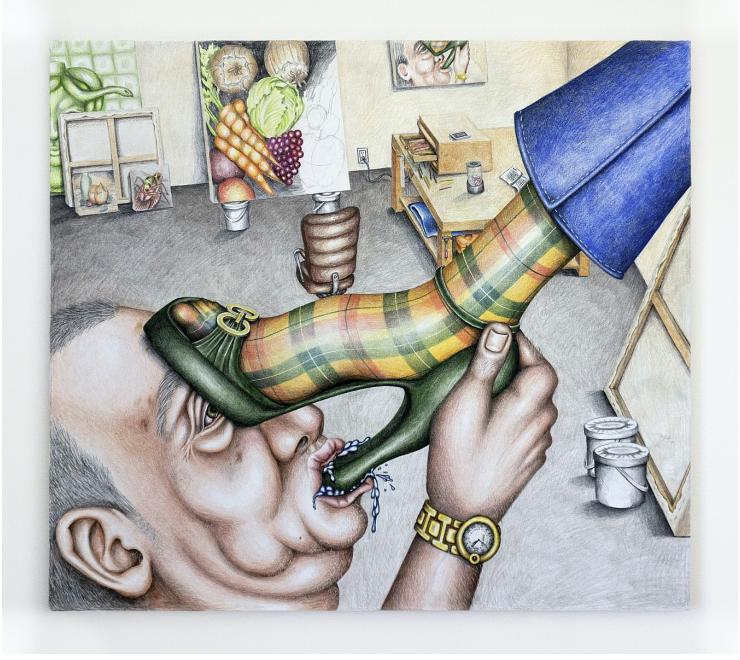

Samantha Rosenwald Studio Visit, 2020 Colored pencil on canvas 36h x 40w in

Samantha Rosenwald Invisible Hand, 2021 colored pencil on canvas 60h x 50w in

Samantha Rosenwald Bait, 2020 Colored pencil on canvas 14h x 10w in