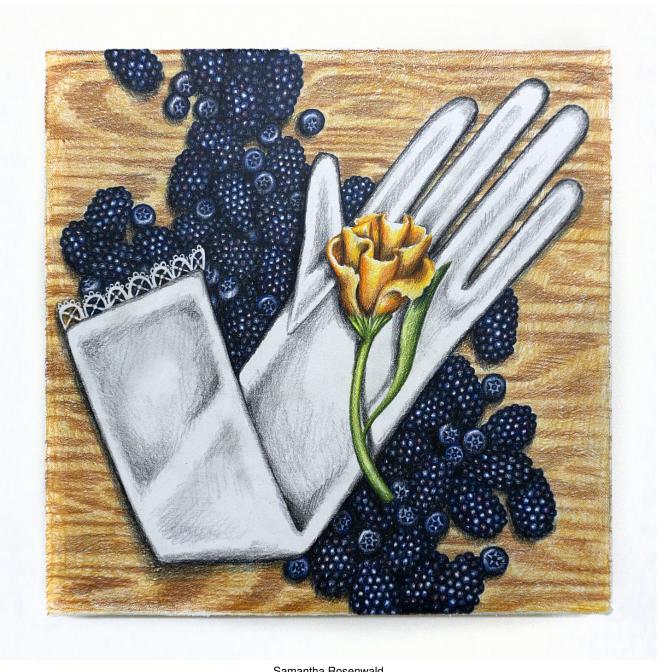

Samantha Rosenwald Blind are the Tired, 2020 Colored pencil on canvas 18h x 18w in

Samantha Rosenwald

Menticide of a Ripe Papaya, 2021

Colored pencil on canvas

24h x 18w in

Samantha Rosenwald Wall Flower, 2020 Colored pencil on canvas 16h x 16w in